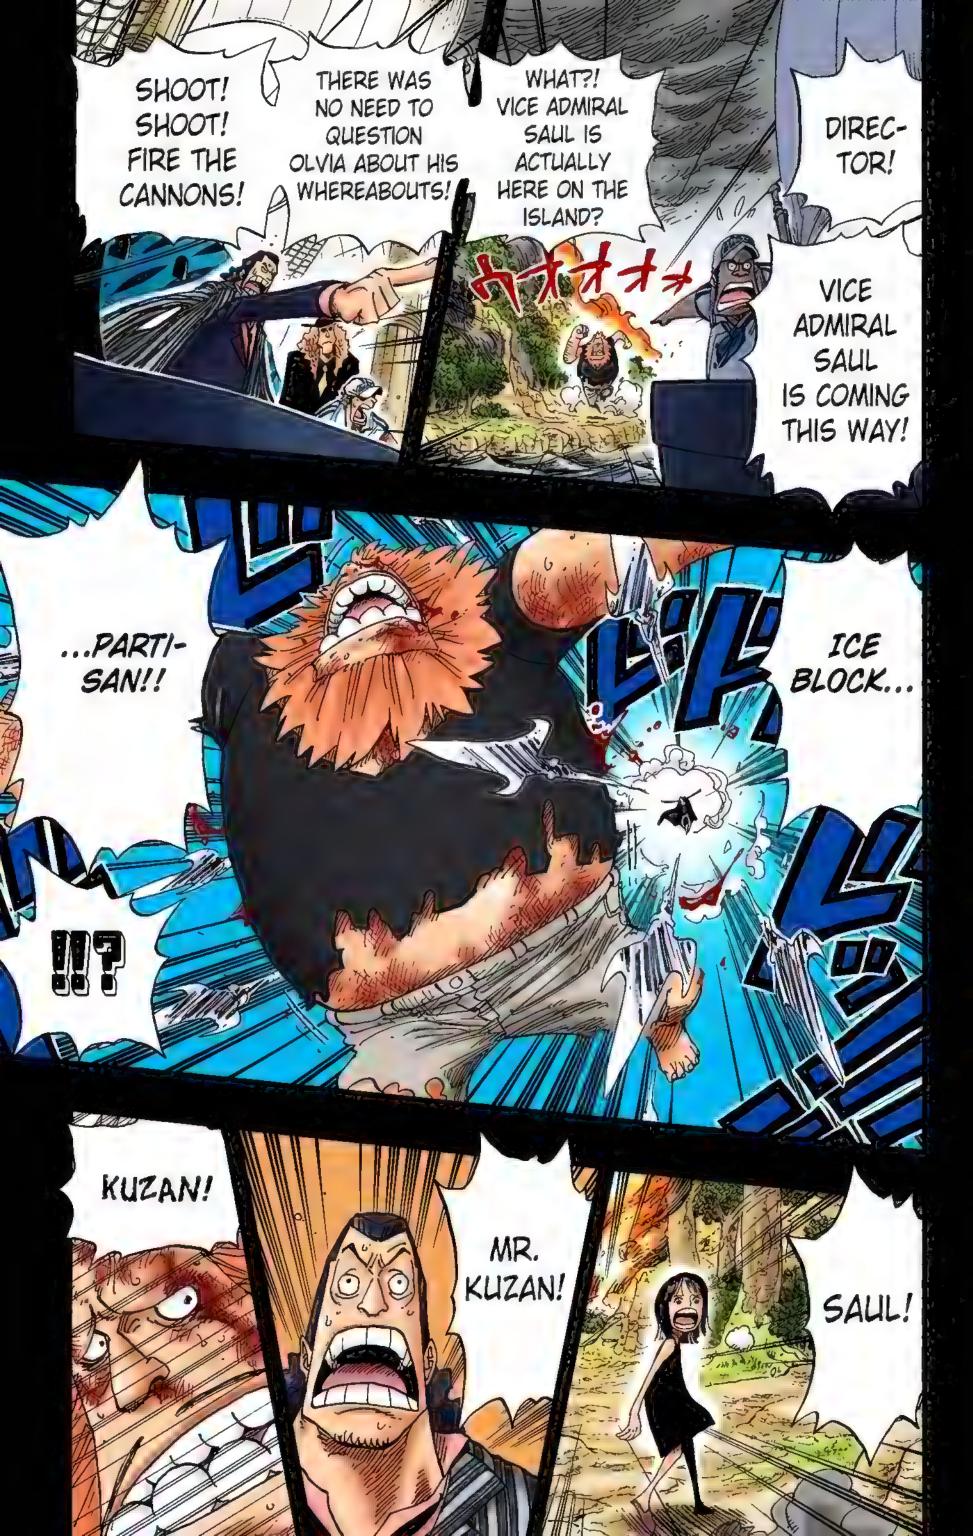

## Chapter 396: SAUL

MS. GOLDEN WEEK'S PLAN, A BAROQUE REUNION, VOL. 28: "ONWARD TO THE NAVY PRISON"

THIS SEED THAT SAUL PROTECTED --I WONDER WHAT SHE WILL GROW UP TO BE ..

I AM NOT AN ALLY ... IF YOU ATTEMPT ANYTHING ...

I WILL BE THE FOE WHO WILL COME AFTER YOU FIRST.

AND REMEMBER THIS.

IF YOU KEEP GOING STRAIGHT AHEAD IN YOUR LITTLE BOAT, YOU WILL MAKE LANDFALL.

I HAVE DRAWN LINES OF ICE IN THE SEA.

IF YOU WANT TO DIE A PAINFUL DEATH ... YOU ARE ALSO FREE TO CHOOSE THAT.

NO ONE CAN BE SAVED.

MY MOTHER IS ON THE ISLAND ...